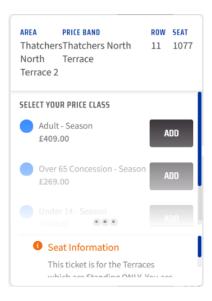

b. If you would like to purchase a Season Ticket in a different location, click the 'Find Tickets' button and you will be shown an interactive venue map. Select your desired seat and price class, then click 'Add'.