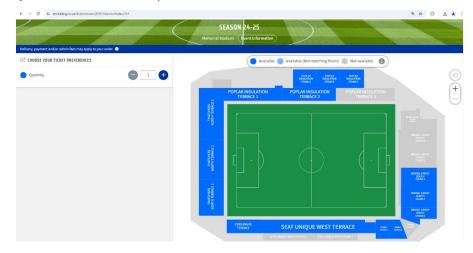

b. If you would like to purchase a Season Ticket in a different location, click the 'Find Tickets' button and you will be shown an interactive venue map. Select your desired seat and price class, then click 'Add'.