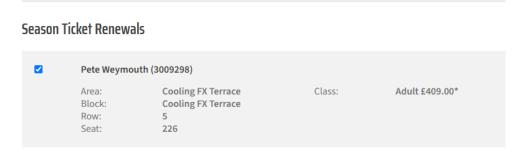

- 4. Click 'Season Tickets' in the top right-hand corner of the screen.
- 5. If more than one Season is displayed, select the one you would like to buy tickets for. If only one Season is available, you will be taken straight through to the renewal page.
- 6. Your Season Ticket renewal(s) will be displayed.
  - a. Click 'Add To Basket' if you would like to keep the same seat and stand.